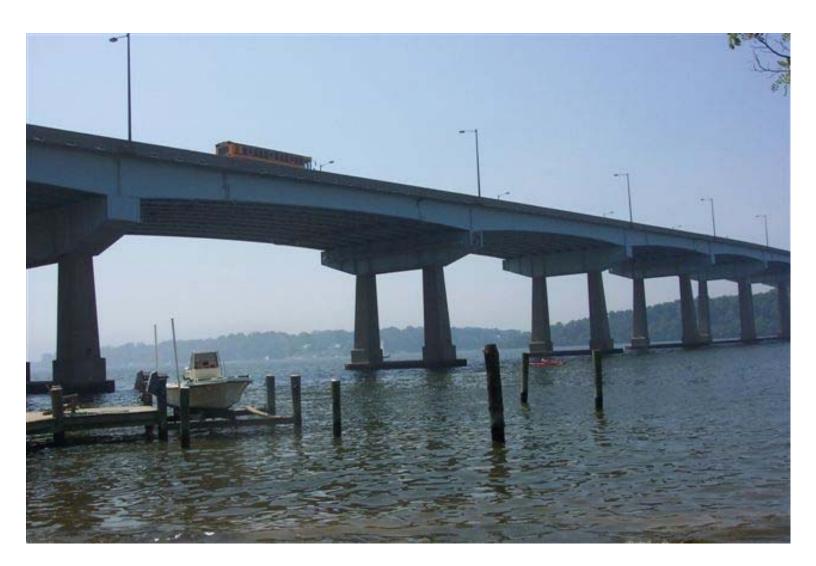

## Rehabilitation Of The 17 Span Steel Girder Bridge(US Rte. 50) Over The Severn River Anne Arundel County, Maryland

PROJECT DESCRIPTION: Cleaning & Painting Project – Quik Deck/Cable Supported Metal Deck Platform System

17 Span Girder Bridge (US Rte. 50) Over The Severn River

Cable Supported/Metal Deck Platform System

Cable Supported/Metal Deck Platform System

Quik Deck Platform Around Pier Cable Supported/Metal Deck Platform System W/Chain Link Fence Perimeter Protection