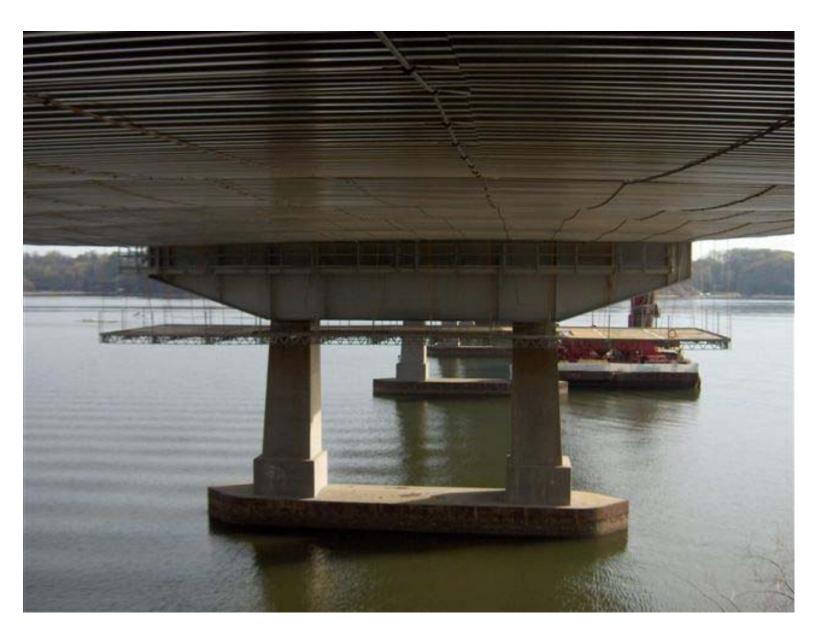

17 Span Girder Bridge (US Rte. 50) Over The Severn River

Cable Supported/Metal Deck Platform System

Cable Supported/Metal Deck Platform System

Quik Deck Platform Around Pier Cable Supported/Metal Deck Platform System W/Chain Link Fence Perimeter Protection