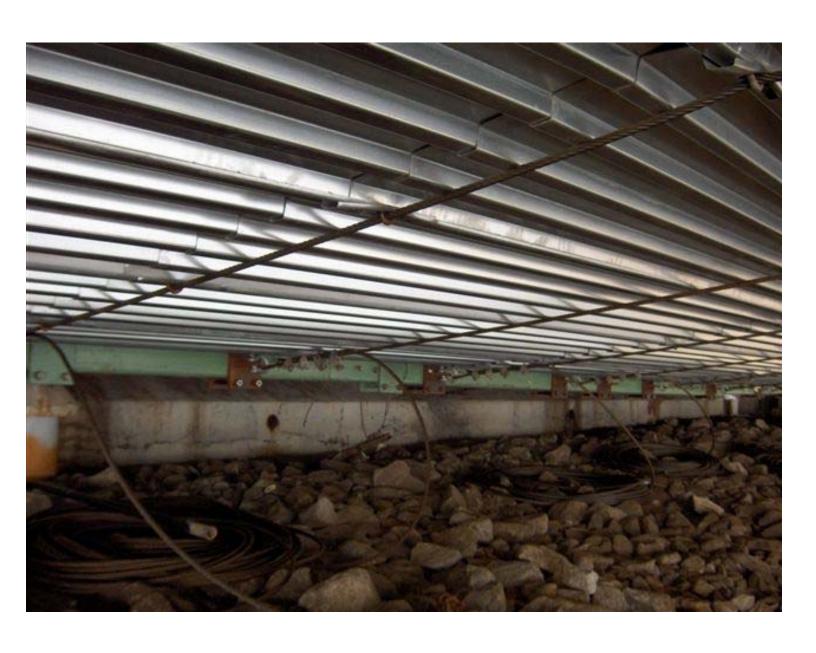

17 Span Girder Bridge (US Rte. 50) Over The Severn River

Cable Supported/Metal Deck Platform System

Cable Supported/Metal Deck Platform System

Quik Deck Platform Around Pier Cable Supported/Metal Deck Platform System W/Chain Link Fence Perimeter Protection