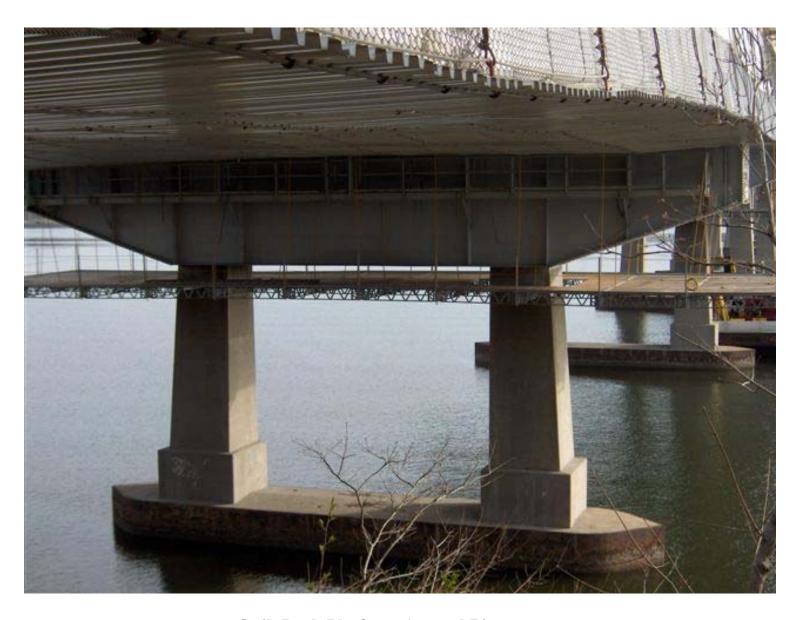

17 Span Girder Bridge (US Rte. 50) Over The Severn River

Cable Supported/Metal Deck Platform System

Cable Supported/Metal Deck Platform System

Quik Deck Platform Around Pier Cable Supported/Metal Deck Platform System W/Chain Link Fence Perimeter Protection

Horizontal End Support Beam Assembly W/Clamping Plate Assemblies For Main Cable Connections

Horizontal Tie Back Assemblies Horizontal Support Beam To Bridge Bearings

**Beam Flange Clamp Hanger Vertical Support**