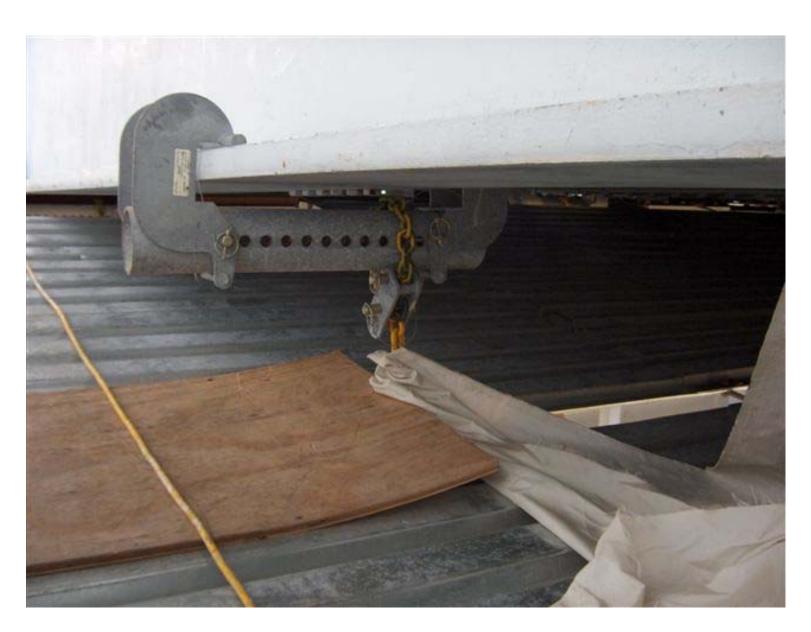

Horizontal End Support Beam Assembly W/Clamping Plate Assemblies For Main Cable Connections

Horizontal Tie Back Assemblies Horizontal Support Beam To Bridge Bearings

**Beam Flange Clamp Hanger Vertical Support**