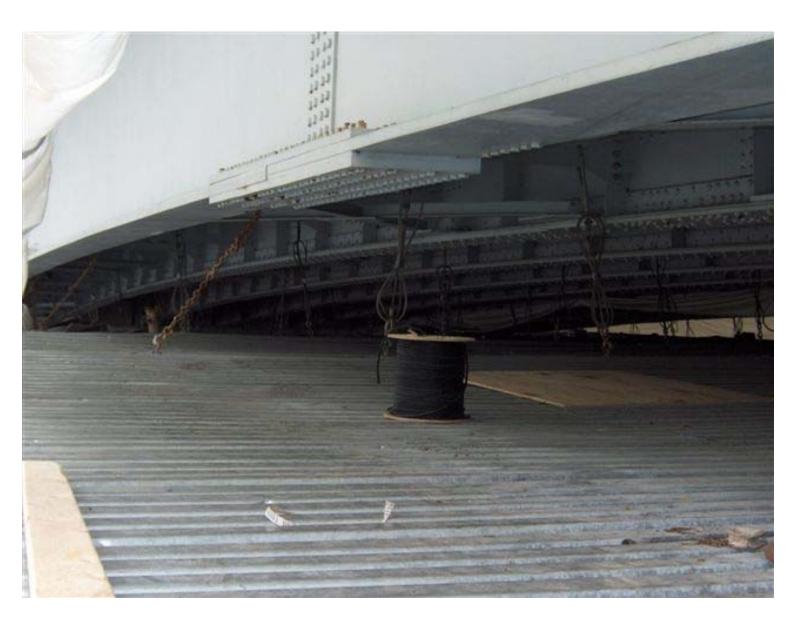

Horizontal End Support Beam Assembly W/Clamping Plate Assemblies For Main Cable Connections

Horizontal Tie Back Assemblies Horizontal Support Beam To Bridge Bearings

**Beam Flange Clamp Hanger Vertical Support**