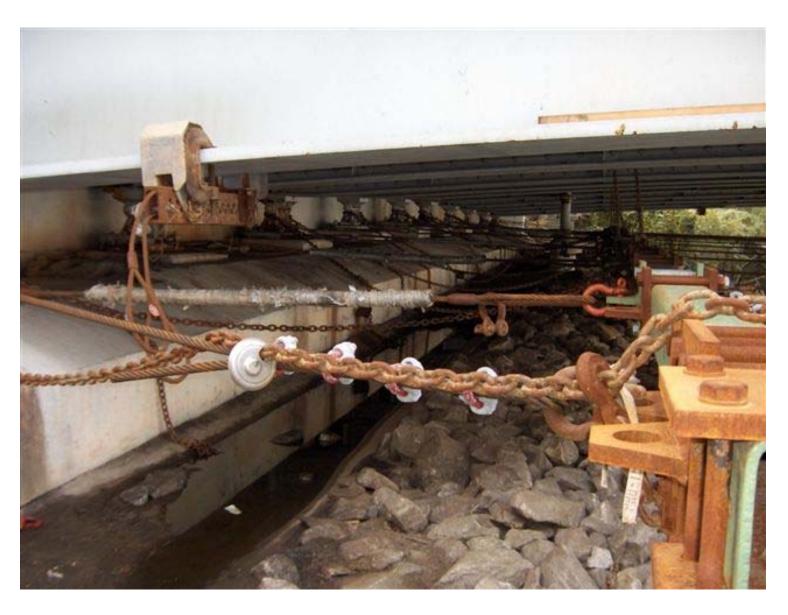

Horizontal End Support Beam Assembly W/Clamping Plate Assemblies For Main Cable Connections

Horizontal Tie Back Assemblies Horizontal Support Beam To Bridge Bearings

**Beam Flange Clamp Hanger Vertical Support**